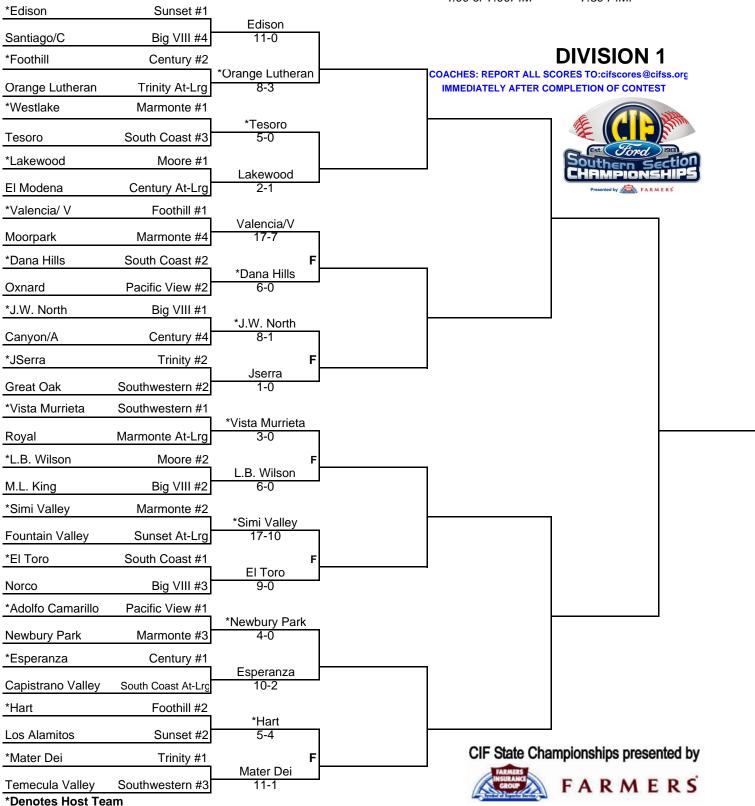

## 2011 CIF SOUTHERN SECTION FORD BASEBALL CHAMPIONSHIPS

FIRST ROUND

SECOND ROUND QUARTERFINALS

FRI., MAY 20

TUES., MAY 24

FRI., MAY 27

BLAIR FIELD

DODGER STADIUM

OUTFIELD FENCE

TUES., MAY 31

4:00 or 7:00P.M

7:30 P.M.

This draw sheet was made based upon information available to the CIF-SS as of 5-16-11. We reserve the right to adjust the draw sheet as a result of information which would update any final league standings. All games are scheduled to start at 3:15 p.m. unless another time is mutually agreed upon and clearance received from the CIF-SS Office. Public coin flips will be held in the CIF-SS lobby according to the following schedule: Second Round - May 20 - 9:00 a.m. (Div. 2, 4, 6) May 21th - 9:00 a.m. (Div. 1, 3, 5, 7), Quarterfinals - May 20st -10:00 a.m. (Div. 2, 4, 6), May 21st (Div. 1, 3, 5, 7), Semifinals - May 25th -11:00 a.m., Finals - May 28th - 10:00 a.m. PLEASE CALL SCORES IN TO THE CIF-SS OFFICE (562) 493-9500, AND TO THE SPORTS DESKS OFTHE LOS ANGELES TIMES 1-800-528-4637 EXT. 77151, THE REGISTER (714) 796-7804, KNBC (818) 840-4237, THE DAILY NEWS at 1-800-888-6009 ext. 3612, and MAX PREPS at (714) 420-6713. Draw results available on our web site www.cifss.org